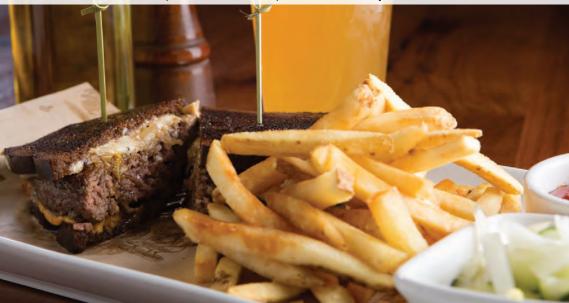

# Half-Pound Ground Angus Patty, Swiss and Smoked Cheddar Cheeses,

Patty Melt (Available at Lunch Only)

Caramelized Onions, Tomato Aioli, Grilled Pumpernickel Bread 1575

Sicilian-Style Swordfish

Kalamata Olives, Baby Artichokes, Caperberries, White Wine and Butter 3000