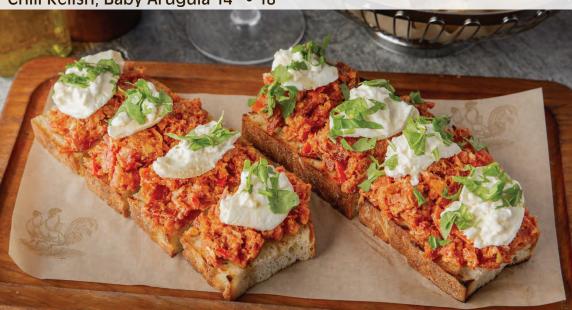

## Soppressata Bruschetta

Spicy Soppressata Salami, Fresh Burrata Mozzarella Cheese, Calabrian Chili Relish, Baby Arugula 1475 • 1875