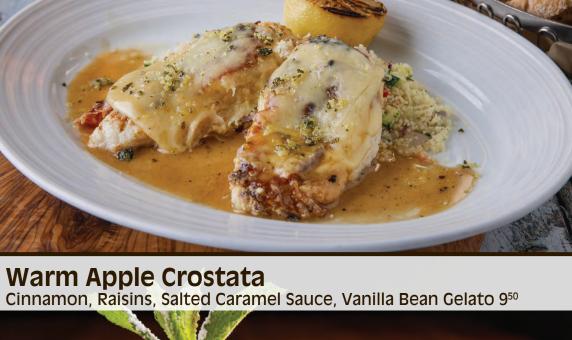

## Soppressata Bruschetta

Spicy Soppressata Salami, Fresh Burrata Mozzarella Cheese, Calabrian Chili Relish, Baby Arugula 1475 • 1875



# Half-Pound Ground Angus Patty, Swiss and Smoked Cheddar Cheeses,

Patty Melt (Available at Lunch Only)

Caramelized Onions, Tomato Aioli, Grilled Pumpernickel Bread 1575



Sicilian-Style Swordfish

Kalamata Olives, Baby Artichokes, Caperberries, White Wine and Butter 3000

Grilled Swordfish, Garlic Mashed Potatoes, Shaved Garlic, Tomatoes,



Pan-Sautéed Chicken Breast, Prosciutto, Smoked Gouda. Vegetable Couscous, Roasted Garlic Pan Sauce L 20<sup>25</sup> • D 23<sup>25</sup>