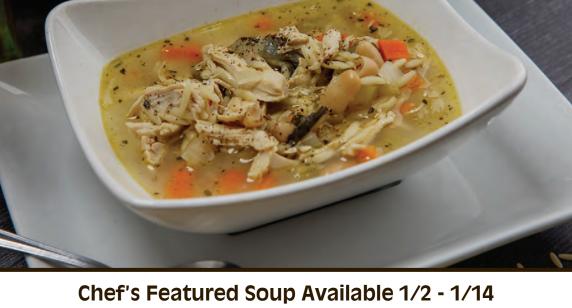

## Soppressata Bruschetta

Spicy Soppressata Salami, Fresh Burrata Mozzarella Cheese, Calabrian Chili Relish, Baby Arugula 1475 • 1875



# Half-Pound Ground Angus Patty, Swiss and Smoked Cheddar Cheeses,

Patty Melt (Available at Lunch Only)

Caramelized Onions, Tomato Aioli, Grilled Pumpernickel Bread 1575



Sicilian-Style Swordfish

Kalamata Olives, Baby Artichokes, Caperberries, White Wine and Butter 3000

Grilled Swordfish, Garlic Mashed Potatoes, Shaved Garlic, Tomatoes,



Pan-Sautéed Chicken Breast, Prosciutto, Smoked Gouda. Vegetable Couscous, Roasted Garlic Pan Sauce L 20<sup>25</sup> • D 23<sup>25</sup>