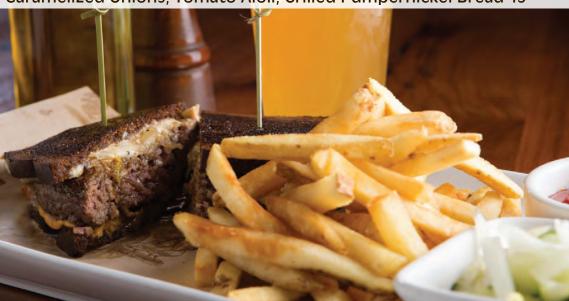

# Soppressata Bruschetta

Spicy Soppressata Salami, Fresh Burrata Mozzarella Cheese, Calabrian Chili Relish, Baby Arugula 1375 • 1775

Patty Melt (Available at Lunch Only)

Half-Pound Ground Angus Patty, Swiss and Smoked Cheddar Cheeses, Caramelized Onions, Tomato Aioli, Grilled Pumpernickel Bread 1525