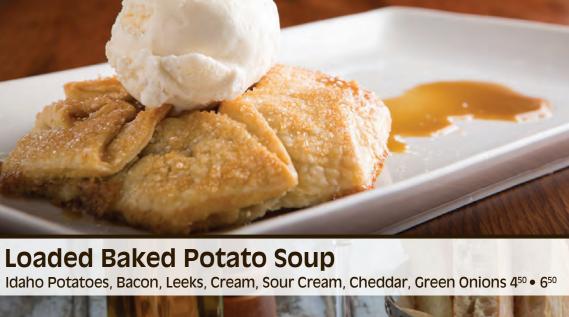

# Soppressata Bruschetta

Spicy Soppressata Salami, Fresh Burrata Mozzarella Cheese, Calabrian Chili Relish, Baby Arugula 1375 • 1775



Patty Melt (Available at Lunch Only)

Half-Pound Ground Angus Patty, Swiss and Smoked Cheddar Cheeses, Caramelized Onions, Tomato Aioli, Grilled Pumpernickel Bread 1525



Sicilian-Style Swordfish

Kalamata Olives, Baby Artichokes, Caperberries, White Wine and Butter 2900

Grilled Swordfish, Garlic Mashed Potatoes, Shaved Garlic, Tomatoes,



Chicken Saltimbocca (Lunch Portion Shown) Pan-Sautéed Chicken Breast, Prosciutto, Smoked Gouda. Vegetable Couscous, Roasted Garlic Pan Sauce L 18<sup>25</sup> • D 21<sup>25</sup>







Chef's Featured Soup Available 1/15 - 1/31