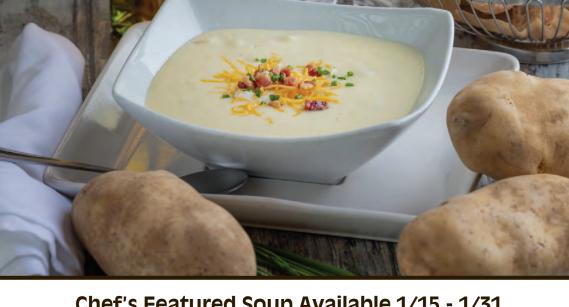

# Soppressata Bruschetta

Spicy Soppressata Salami, Fresh Burrata Mozzarella Cheese, Calabrian Chili Relish, Baby Arugula 1375 • 1775



Patty Melt (Available at Lunch Only)

Half-Pound Ground Angus Patty, Swiss and Smoked Cheddar Cheeses, Caramelized Onions, Tomato Aioli, Grilled Pumpernickel Bread 1525



Sicilian-Style Swordfish

Kalamata Olives, Baby Artichokes, Caperberries, White Wine and Butter 2900

Grilled Swordfish, Garlic Mashed Potatoes, Shaved Garlic, Tomatoes,



Chicken Saltimbocca (Lunch Portion Shown) Pan-Sautéed Chicken Breast, Prosciutto, Smoked Gouda. Vegetable Couscous, Roasted Garlic Pan Sauce L 18<sup>25</sup> • D 21<sup>25</sup>







Chef's Featured Soup Available 1/15 - 1/31