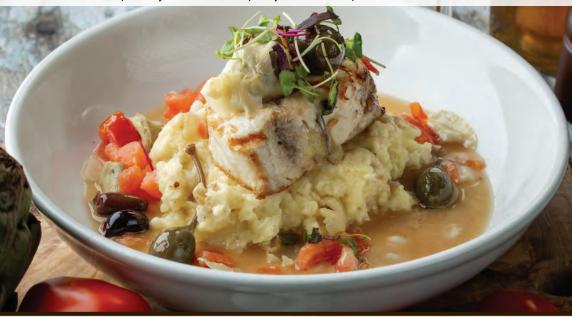

Sicilian-Style Swordfish

Kalamata Olives, Baby Artichokes, Caperberries, White Wine and Butter 2900

Grilled Swordfish, Garlic Mashed Potatoes, Shaved Garlic, Tomatoes,

Chicken Saltimbocca (Lunch Portion Shown) Pan-Sautéed Chicken Breast, Prosciutto, Smoked Gouda. Vegetable Couscous, Roasted Garlic Pan Sauce L 18<sup>25</sup> • D 21<sup>25</sup>