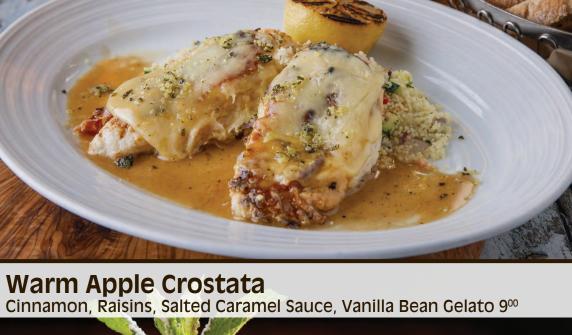

Sicilian-Style Swordfish

Kalamata Olives, Baby Artichokes, Caperberries, White Wine and Butter 2900

Grilled Swordfish, Garlic Mashed Potatoes, Shaved Garlic, Tomatoes,

Chicken Saltimbocca (Lunch Portion Shown) Pan-Sautéed Chicken Breast, Prosciutto, Smoked Gouda. Vegetable Couscous, Roasted Garlic Pan Sauce L 18<sup>25</sup> • D 21<sup>25</sup>