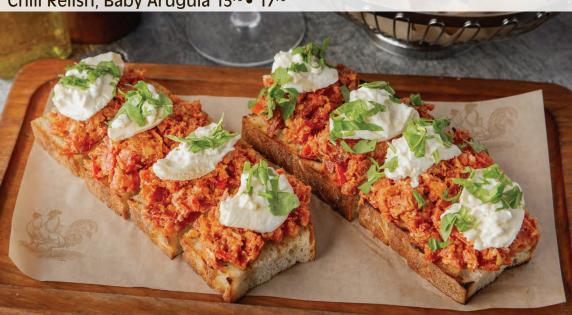

# Soppressata Bruschetta

Spicy Soppressata Salami, Fresh Burrata Mozzarella Cheese, Calabrian Chili Relish, Baby Arugula 1375 • 1775

Patty Melt (Available at Lunch Only)

Half-Pound Ground Angus Patty, Swiss and Smoked Cheddar Cheeses, Caramelized Onions, Tomato Aioli, Grilled Pumpernickel Bread 1525