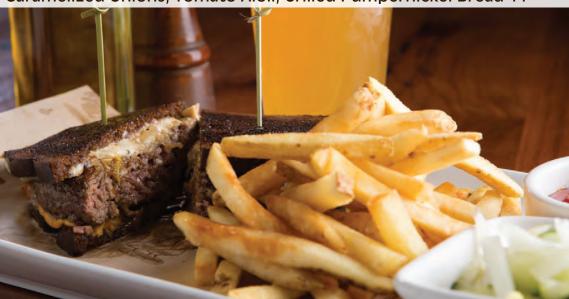

# Half-Pound Ground Angus Patty, Swiss and Smoked Cheddar Cheeses,

Patty Melt (Available at Lunch Only)

Caramelized Onions, Tomato Aioli, Grilled Pumpernickel Bread 1475

Sicilian-Style Swordfish

Kalamata Olives, Baby Artichokes, Caperberries, White Wine and Butter 2800