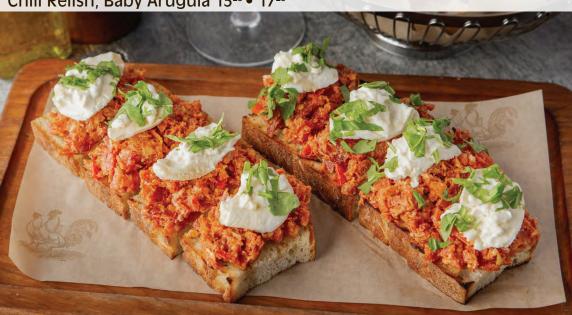

## Soppressata Bruschetta

Spicy Soppressata Salami, Fresh Burrata Mozzarella Cheese, Calabrian Chili Relish, Baby Arugula 1325 • 1725