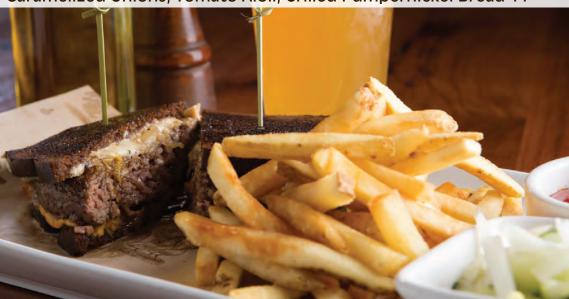

# Half-Pound Ground Angus Patty, Swiss and Smoked Cheddar Cheeses,

Patty Melt (Available at Lunch Only)

Caramelized Onions, Tomato Aioli, Grilled Pumpernickel Bread 1475

Sicilian-Style Swordfish

Kalamata Olives, Baby Artichokes, Caperberries, White Wine and Butter 2800