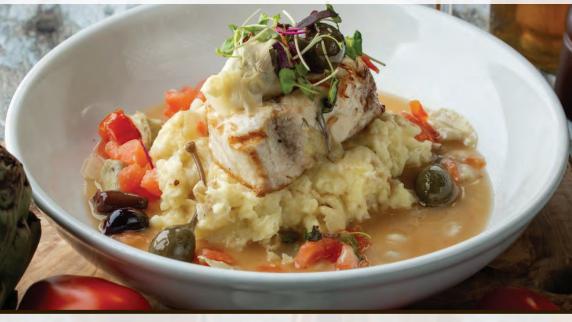

# Half-Pound Ground Angus Patty, Swiss and Smoked Cheddar Cheeses,

Patty Melt (Available at Lunch Only)

Caramelized Onions, Tomato Aioli, Grilled Pumpernickel Bread 1475

Sicilian-Style Swordfish

Kalamata Olives, Baby Artichokes, Caperberries, White Wine and Butter 2800

Grilled Swordfish, Garlic Mashed Potatoes, Shaved Garlic, Tomatoes,

Chicken Saltimbocca (Lunch Portion Shown)

Pan-Sautéed Chicken Breast, Prosciutto, Smoked Gouda, Vegetable Couscous, Roasted Garlic Pan Sauce L 17<sup>50</sup> • D 20<sup>50</sup>