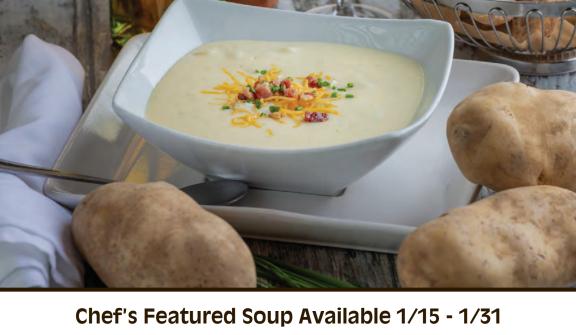

## Soppressata Bruschetta

Spicy Soppressata Salami, Fresh Burrata Mozzarella Cheese, Calabrian Chili Relish, Baby Arugula 1325 • 1725



# Half-Pound Ground Angus Patty, Swiss and Smoked Cheddar Cheeses,

Patty Melt (Available at Lunch Only)

Caramelized Onions, Tomato Aioli, Grilled Pumpernickel Bread 1475



Sicilian-Style Swordfish

Kalamata Olives, Baby Artichokes, Caperberries, White Wine and Butter 2800

Grilled Swordfish, Garlic Mashed Potatoes, Shaved Garlic, Tomatoes,



Chicken Saltimbocca (Lunch Portion Shown)

Pan-Sautéed Chicken Breast, Prosciutto, Smoked Gouda, Vegetable Couscous, Roasted Garlic Pan Sauce L 17<sup>50</sup> • D 20<sup>50</sup>