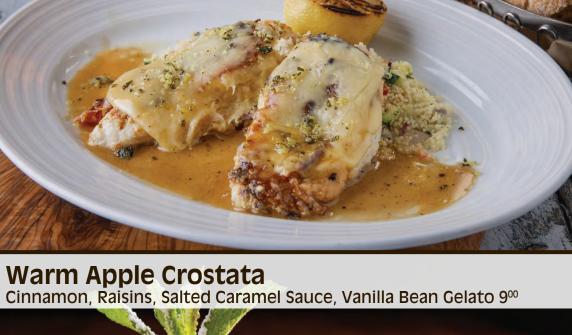

Grilled Swordfish, Garlic Mashed Potatoes, Shaved Garlic, Tomatoes,

Chicken Saltimbocca (Lunch Portion Shown)

Pan-Sautéed Chicken Breast, Prosciutto, Smoked Gouda, Vegetable Couscous, Roasted Garlic Pan Sauce L 17<sup>50</sup> • D 20<sup>50</sup>