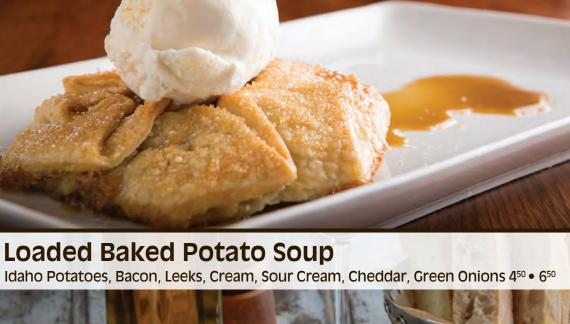

## Soppressata Bruschetta

Spicy Soppressata Salami, Fresh Burrata Mozzarella Cheese, Calabrian Chili Relish, Baby Arugula 1325 • 1725



# Half-Pound Ground Angus Patty, Swiss and Smoked Cheddar Cheeses,

Patty Melt (Available at Lunch Only)

Caramelized Onions, Tomato Aioli, Grilled Pumpernickel Bread 1475



Sicilian-Style Swordfish

Kalamata Olives, Baby Artichokes, Caperberries, White Wine and Butter 2800

Grilled Swordfish, Garlic Mashed Potatoes, Shaved Garlic, Tomatoes,



Chicken Saltimbocca (Lunch Portion Shown)

Pan-Sautéed Chicken Breast, Prosciutto, Smoked Gouda, Vegetable Couscous, Roasted Garlic Pan Sauce L 17<sup>50</sup> • D 20<sup>50</sup>