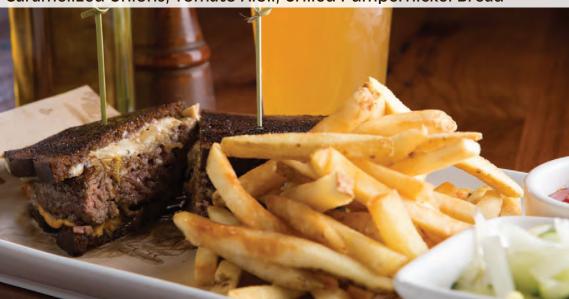

# Soppressata Bruschetta

Spicy Soppressata Salami, Fresh Burrata Mozzarella Cheese, Calabrian Chili Relish, Baby Arugula

Patty Melt (Available at Lunch Only)

Half-Pound Ground Angus Patty, Swiss and Smoked Cheddar Cheeses, Caramelized Onions, Tomato Aioli, Grilled Pumpernickel Bread