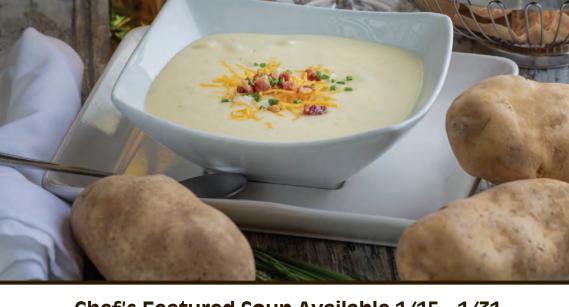

Pan-Sautéed Chicken Breast, Prosciutto, Smoked Gouda, Sage,

Chef's Featured Soup Available 1/15 - 1/31