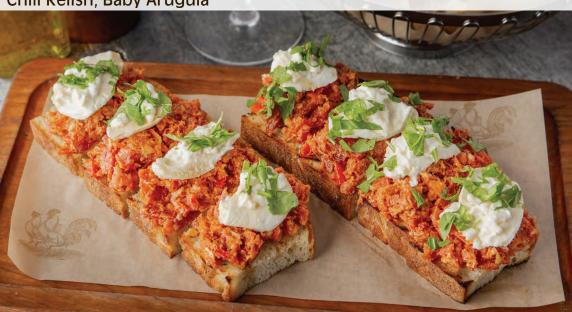

# Soppressata Bruschetta

Spicy Soppressata Salami, Fresh Burrata Mozzarella Cheese, Calabrian Chili Relish, Baby Arugula

Patty Melt (Available at Lunch Only)

Half-Pound Ground Angus Patty, Swiss and Smoked Cheddar Cheeses, Caramelized Onions, Tomato Aioli, Grilled Pumpernickel Bread