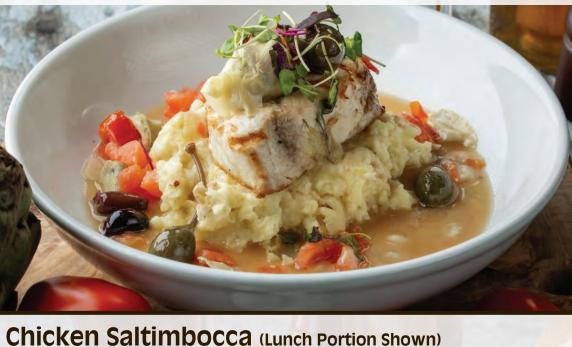

## Grilled Swordfish, Garlic Mashed Potatoes, Shaved Garlic, Tomatoes, Kalamata Olives, Baby Artichokes, Caperberries, White Wine and Butter

Sicilian-Style Swordfish

Vegetable Couscous, Roasted Garlic Pan Sauce